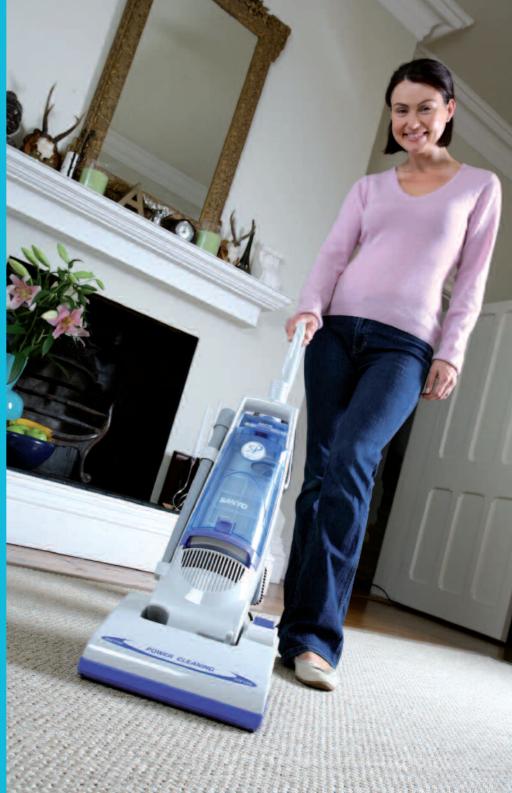

# Bagless Uprights with ease-of-use in mind

Features such as a range of on-board tools and high filtration levels are coupled to our easy to empty dust canister. When the cleaner is ready to empty, simply press a button and the base of the canister opens for quick and hygienic dust disposal.

### SC-LI80H

1800 Watt Upright Vacuum/HEPA Filtration with Mini Turbo Brush

- HEPA Filtration
- QuickAction Cleaning Hose
- Auto Height Adjustment
- Brush Bar On/Off

### ON BOARD TOOLS:

- Stretchable Cleaning Hose
- Plastic Cleaning Wand
- Mini Turbo Brush
- Long Crevice Tool
- Upholstery Tool with Brush

### OTHER:

- Cleaning Width: 12<sup>2</sup>
- Cable Length: 7 Metres, 31cm
- Dust Capacity: 2.6 Litres
- Weight: 8.9Kg
- Dimensions: W349 x H343 x D1140

This upright model has been designed with the smaller home or apartment in mind. The cleaner has many of the features of our larger upright models such as a switchable brush bar, a range of on-board tools, (including a mini turbo brush) and our easy to empty dust canister system.